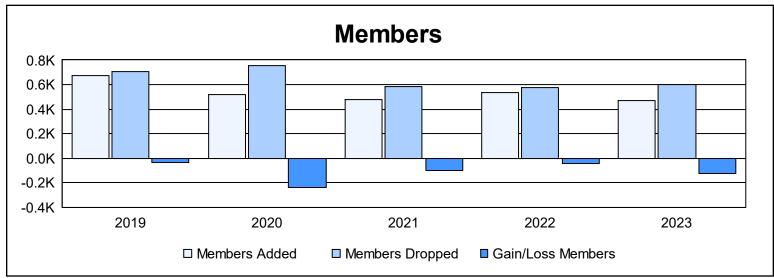

District 356 E As of June 2023 Cumulative

| Year      | New<br>Clubs | Dropped<br>Clubs | Gain/<br>Loss<br>Clubs | New<br>Members | Charter<br>Members | Reinstate<br>Members | Transfer<br>Members | Total<br>Member<br>Added | Total<br>Members<br>Dropped | Gain/<br>Loss<br>Members |
|-----------|--------------|------------------|------------------------|----------------|--------------------|----------------------|---------------------|--------------------------|-----------------------------|--------------------------|
| 2018-2019 | 1            | 0                | 1                      | 624            | 36                 | 15                   | 1                   | 676                      | 708                         | -32                      |
| 2019-2020 | 2            | 2                | 0                      | 440            | 59                 | 18                   | 0                   | 517                      | 752                         | -235                     |
| 2020-2021 | 1            | 1                | 0                      | 445            | 26                 | 11                   | 0                   | 482                      | 583                         | -101                     |
| 2021-2022 | 2            | 2                | 0                      | 441            | 67                 | 23                   | 1                   | 532                      | 576                         | -44                      |
| 2022-2023 | 1            | 2                | -1                     | 409            | 39                 | 19                   | 5                   | 472                      | 600                         | -128                     |
| Average   | 1            | 1                | 0                      | 472            | 45                 | 17                   | 1                   | 536                      | 644                         | -108                     |