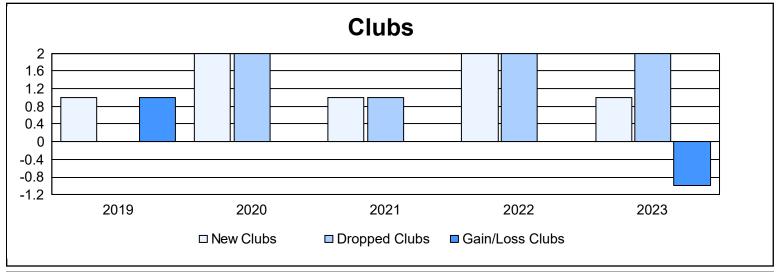

District 356 E As of June 2023 Cumulative

| Year      | New<br>Clubs | Dropped<br>Clubs | Gain/<br>Loss<br>Clubs | New<br>Members | Charter<br>Members | Reinstate<br>Members | Transfer<br>Members | Total<br>Member<br>Added | Total<br>Members<br>Dropped | Gain/<br>Loss<br>Members |
|-----------|--------------|------------------|------------------------|----------------|--------------------|----------------------|---------------------|--------------------------|-----------------------------|--------------------------|
| 2018-2019 | 1            | 0                | 1                      | 624            | 36                 | 15                   | 1                   | 676                      | 708                         | -32                      |
| 2019-2020 | 2            | 2                | 0                      | 440            | 59                 | 18                   | 0                   | 517                      | 752                         | -235                     |
| 2020-2021 | 1            | 1                | 0                      | 445            | 26                 | 11                   | 0                   | 482                      | 583                         | -101                     |
| 2021-2022 | 2            | 2                | 0                      | 441            | 67                 | 23                   | 1                   | 532                      | 576                         | -44                      |
| 2022-2023 | 1            | 2                | -1                     | 409            | 39                 | 19                   | 5                   | 472                      | 600                         | -128                     |
| Average   | 1            | 1                | 0                      | 472            | 45                 | 17                   | 1                   | 536                      | 644                         | -108                     |